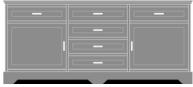

## dorchester Buffet Station - 72"W

The Dorchester Buffet combines traditional detailing with modern architectural lines, while providing plenty of storage. Three sizes to suit your needs with black panels behind the plinth base, which act as dust traps, for ease of cleaning. There is more than enough storage in the buffet's six drawers and two side cabinets, which contain adjustable shelves.

Model: DOBF62S72 72W 18D 32H