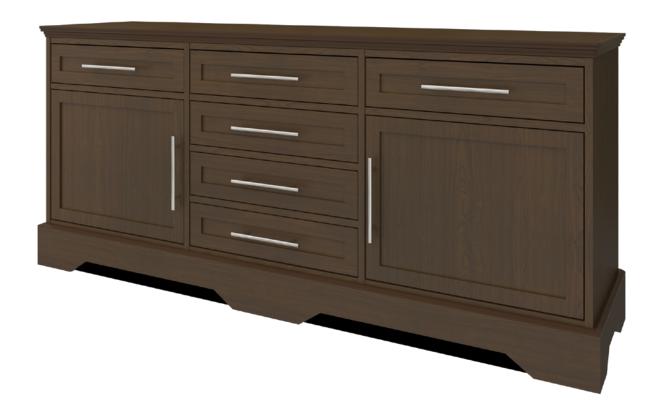

## dorchester Buffet Station - 72"W

The Dorchester Buffet combines traditional detailing with modern architectural lines, while providing plenty of storage. Three sizes to suit your needs with black panels behind the plinth base, which act as dust traps, for ease of cleaning. There is more than enough storage in the buffet's six drawers and two side cabinets, which contain adjustable shelves.

Model: DOBF62S72 72W 18D 32H