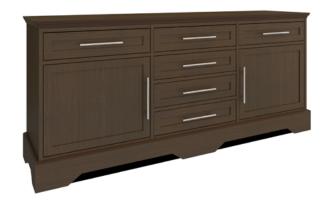

## dorchester Buffet Station - 72"W

The Dorchester Buffet combines traditional detailing with modern architectural lines, while providing plenty of storage. Three sizes to suit your needs with black panels behind the plinth base, which act as dust traps, for ease of cleaning. There is more than enough storage in the buffet's six drawers and two side cabinets, which contain adjustable shelves.

Model: DOBF62S72 72W 18D 32H