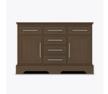

## dorchester Buffet Station - 72"W

The Dorchester Buffet combines traditional detailing with modern architectural lines, while providing plenty of storage. Three sizes to suit your needs with black panels behind the plinth base, which act as dust traps, for ease of cleaning. There is more than enough storage in the buffet's six drawers and two side cabinets, which contain adjustable shelves.

Model: DOBF62S72 72W 18D 32H

### Statement of Line

**DOBF62S48** 

48W 18D 32H

DOBF62S60 60W 18D 32H

**DOBF62S72** 

72W 18D 32H