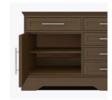

**Adjustable Shelf** 

Unit includes adjustable enclosed shelves.

**Optional Widths** 

Choose from 3 optional widths - 48", 60" or 72".