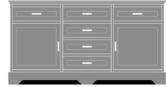

## dorchester Buffet Station - 72"W

The Dorchester Buffet combines traditional detailing with modern architectural lines, while providing plenty of storage. Three sizes to suit your needs with black panels behind the plinth base, which act as dust traps, for ease of cleaning. There is more than enough storage in the buffet's six drawers and two side cabinets, which contain adjustable shelves.

Model: DOBF62S72 72W 18D 32H