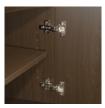

**Door Hinges** 

100° self-closing, kitchengrade Blum® Euro Hinges both dowel and mechprovide a smooth motion.

Drawers

Are constructed with anical fasteners for additional strength. Ball bearing removable slides are fully extendable.