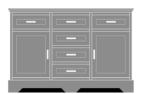

## dorchester Buffet Station - 72"W

The Dorchester Buffet combines traditional detailing with modern architectural lines, while providing plenty of storage. Three sizes to suit your needs with black panels behind the plinth base, which act as dust traps, for ease of cleaning. There is more than enough storage in the buffet's six drawers and two side cabinets, which contain adjustable shelves.

Model: DOBF62S72 72W 18D 32H